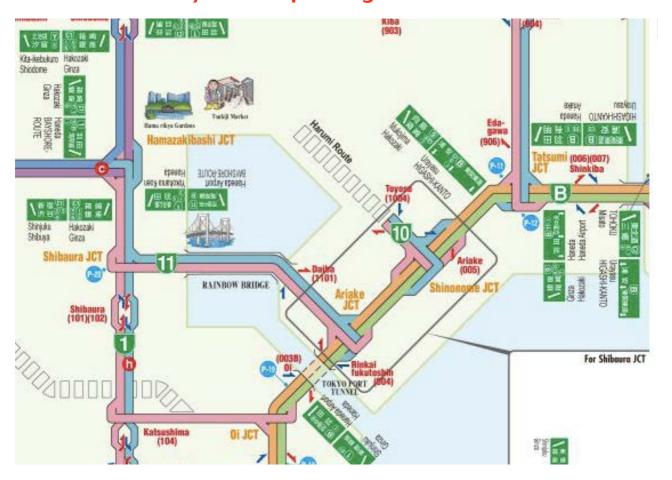

## **ACCESS:**

By subway: YURAKUCO line get off at "Toyosu stn." 8min walk :Yurikamome get off at "Shin-Toyosu stn 1min walk

By Car: 1min from Toyosu exit on the Harumi line #10 cross the Rainbow bridge towards Chiba side get on the Wangan line, take the first ramp on your left to get on the Harumi line that will lead you to Toyosu exit \*We have a 100 yen coin parking across from the venue