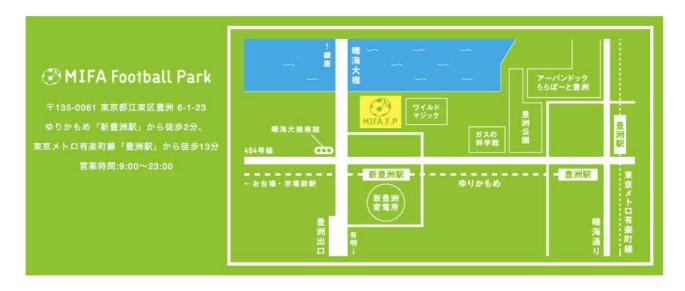

## **ACCESS:**

By subway: YURAKUCO line get off at "Toyosu stn." 8min walk :Yurikamome get off at "Shin-Toyosu stn 1min walk

By Car: 1min from Toyosu exit on the Harumi line #10 cross the Rainbow bridge towards Chiba side get on the Wangan line, take the first ramp on your left to get on the Harumi line that will lead you to Toyosu exit \*We have a 100 yen coin parking across from the venue